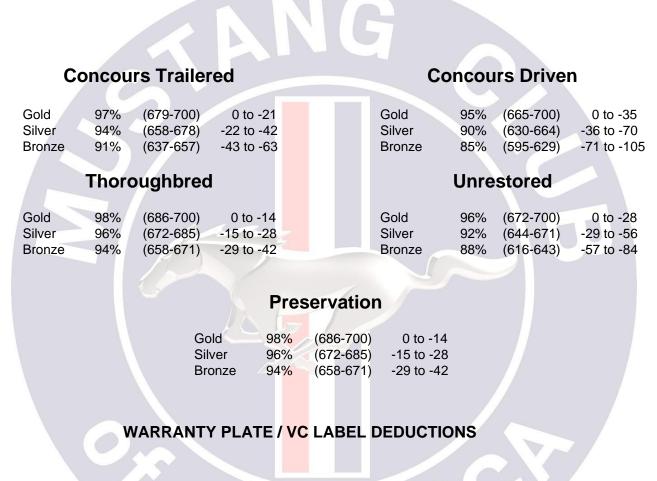

# MCA NATIONAL SHOW SCORING

The Concours, Unrestored, Preservation, and Thoroughbred Classes are judged on a standard of perfection. Each entrant will be judged against MCA minimum point's standards for their class, not against other entrants. Each car achieving the standard will receive a Gold, Silver or Bronze Award. The standard will be strictly enforced, although the number of possible winners is unlimited. Standards listed in this rulebook are deducted from a base score of **700** (seven hundred) points. The standards for these classes are: